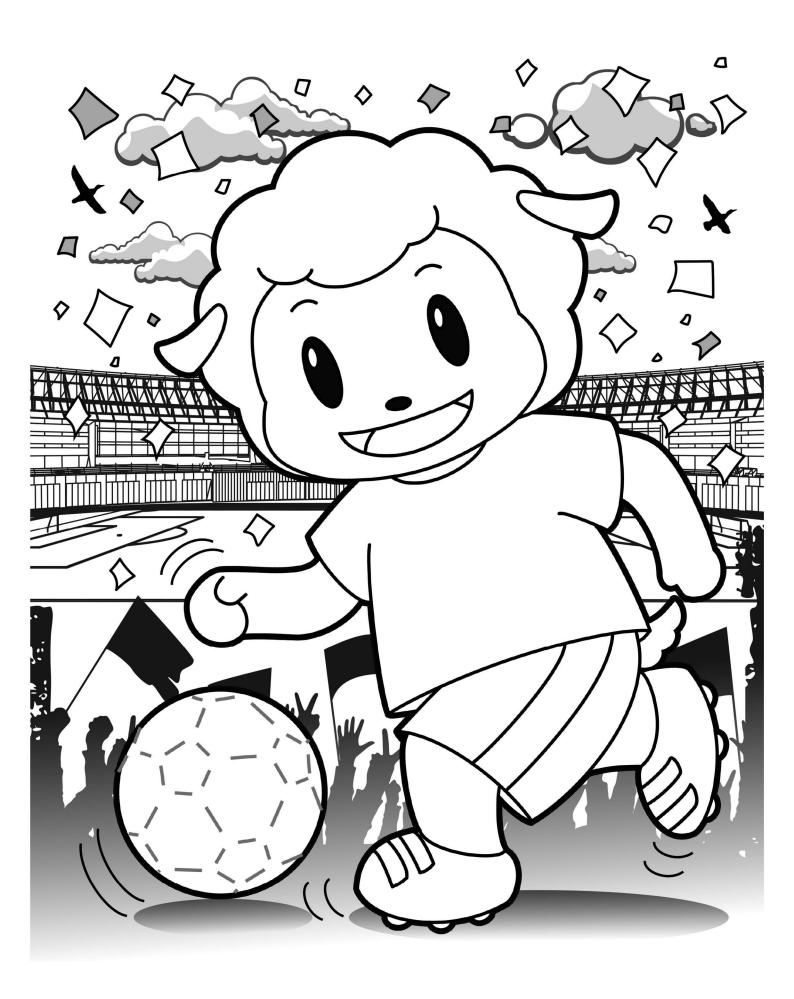

Help Leo to color in his toys with your favorite colors and use the Quiver app to make them come alive! Share your creation on social media using #coloringleo

Leo likes to play soccer with his friends. He loves to score goals and slide across the grass when it rains. He used to have trouble hearing his team mates because he had to take out his hearing aids whenever it rained. Now Leo has his new pair of water-resistant hearing aids and can play as often as he likes.

Help Leo to score a goal by coloring him in your favorite colors and use the Quiver app to get him to play. Share your creation on social media using #coloringleo

Play

Print

Print

Print

Print

Western Snowy Plover visit us at www.parks.ca.gov