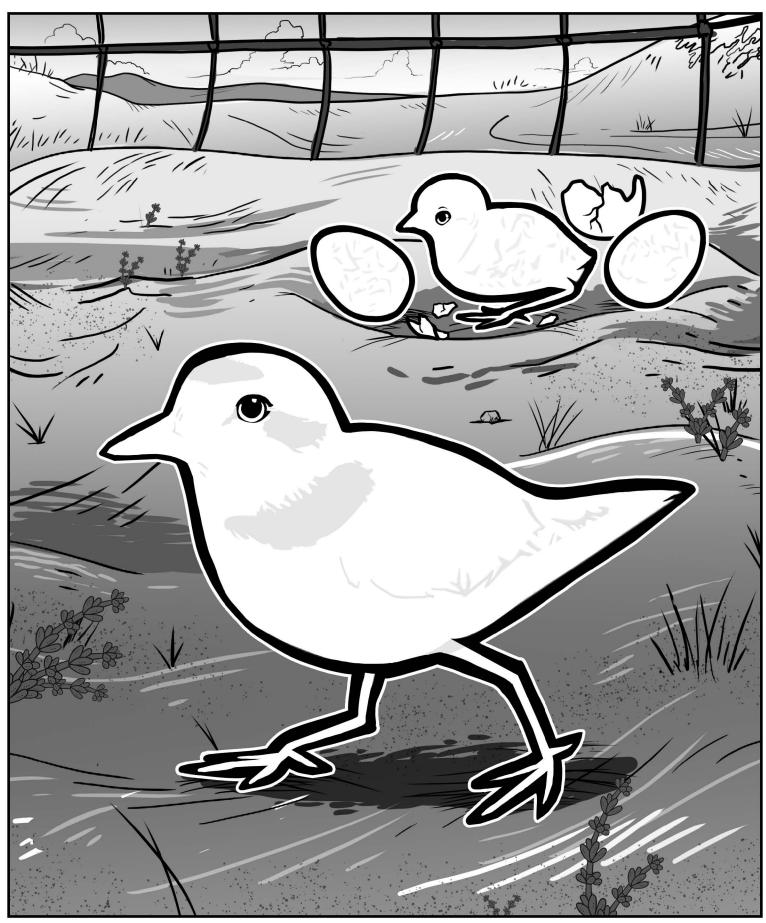

Help Leo to score a goal by coloring him in your favorite colors and use the Quiver app to get him to play. Share your creation on social media using #coloringleo

Play

Print

Print

Print

Print

Western Snowy Plover visit us at www.parks.ca.gov