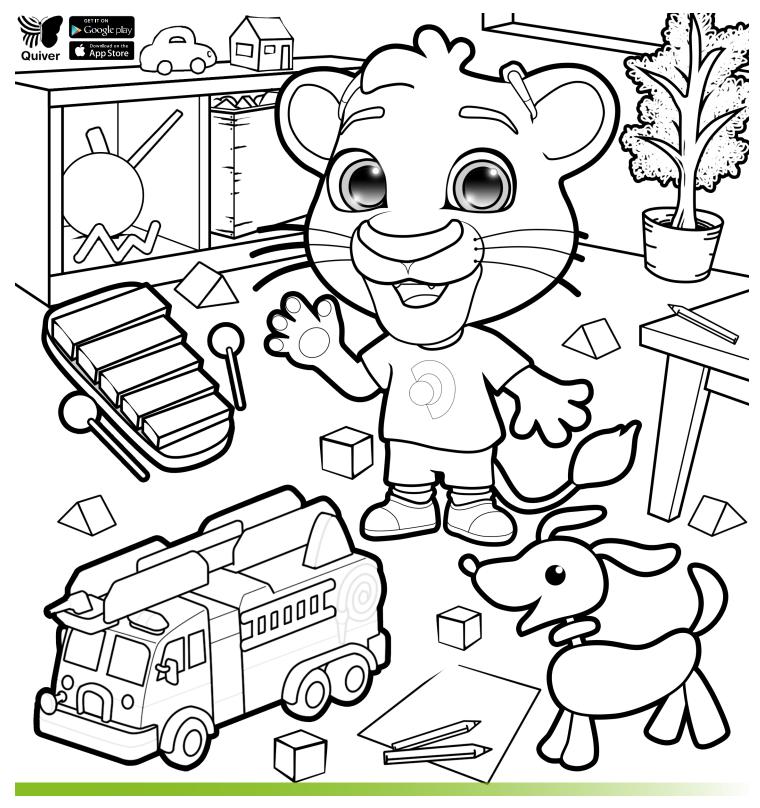

Place stickers on this side

visit us at https://michaellbonner.com/www.quivervision.com

To see your creation come to life, download the Quiver APP from the APP Store or Google Play

F-150

There's a magical playroom at school which Leo likes to sneak into from time to time. No one knows that he can make the toys come alive and make beautiful sounds. Leo's always careful when he plays with his magical toys, because he knows that the loud sounds they make could damage his hearing.

Help Leo to color in his toys with your favorite colors and use the Quiver app to make them come alive! Share your creation on social media using #coloringleo

Leo likes to play soccer with his friends. He loves to score goals and slide across the grass when it rains. He used to have trouble hearing his team mates because he had to take out his hearing aids whenever it rained. Now Leo has his new pair of water-resistant hearing aids and can play as often as he likes.